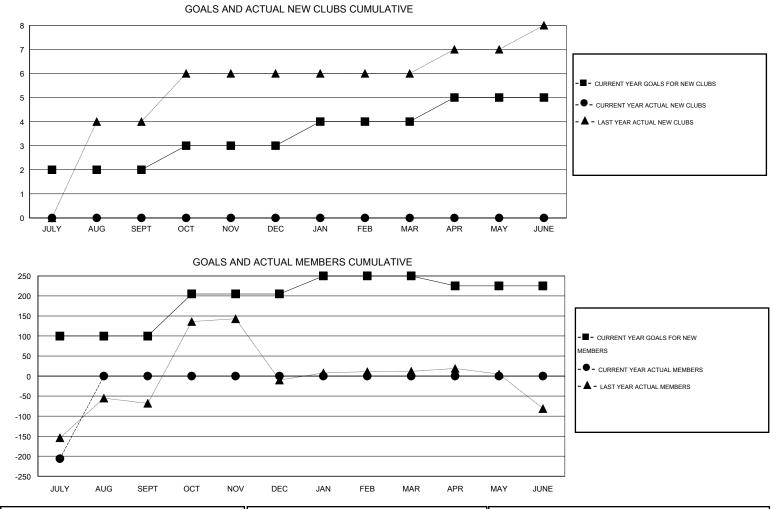

## GMT: ER GURUNATHAN

| LOCATION | INDIA |
|----------|-------|
|----------|-------|

| Clubs         |                  |                  |                  | Members               |               |                    |                                     |                    |                  |
|---------------|------------------|------------------|------------------|-----------------------|---------------|--------------------|-------------------------------------|--------------------|------------------|
|               | RESUL            | TS FOR 2015-2016 |                  | RESULTS FOR 2015-2016 |               |                    |                                     |                    |                  |
| QUARTER       | NEW CLUB<br>GOAL | NEW CLUBS        | DROPPED<br>CLUBS | NET<br>GAIN/LOSS      | QUARTER       | NEW MEMBER<br>GOAL | CHARTER AND<br>NEW MEMBERS<br>ADDED | DROPPED<br>MEMBERS | NET<br>GAIN/LOSS |
| JULY/AUG/SEPT | 2                | 0                | 1                | -1                    | JULY/AUG/SEPT | 100                | 58                                  | 264                | -206             |
| OCT/NOV/DEC   | 1                | 0                | 0                | 0                     | OCT/NOV/DEC   | 105                | 0                                   | 0                  | 0                |
| JAN/FEB/MAR   | 1                | 0                | 0                | 0                     | JAN/FEB/MAR   | 45                 | 0                                   | 0                  | 0                |
| APR/MAY/JUNE  | 1                | 0                | 0                | 0                     | APR/MAY/JUNE  | -25                | 0                                   | 0                  | 0                |